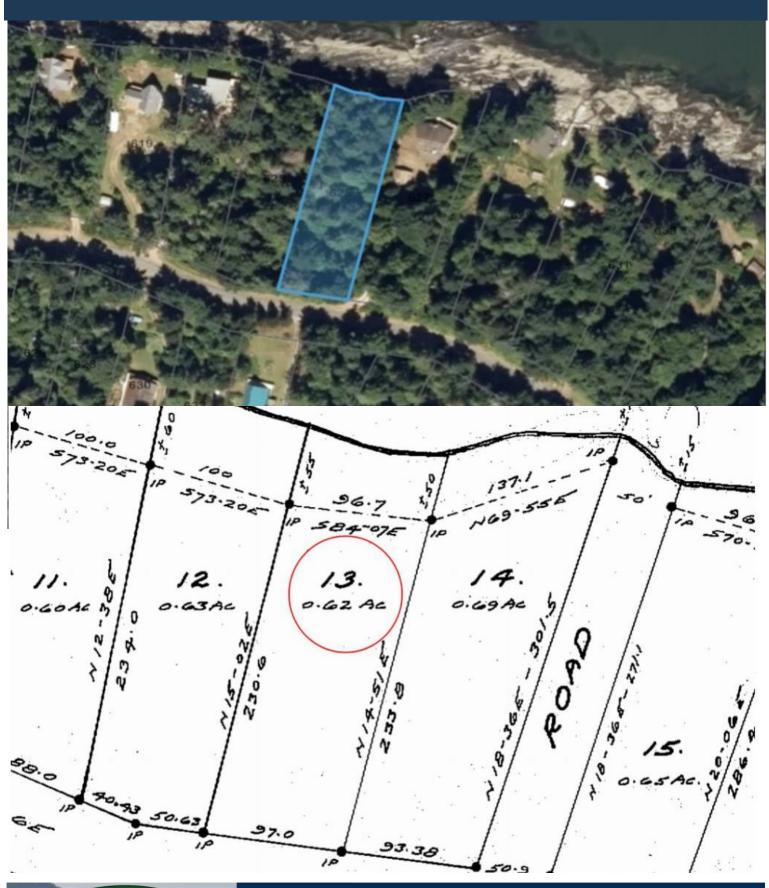

### Plot Plan and Aeríal View

Docksjde Realty

# Property Details

Lot Acres: 0.62

Lot Features: -Waterfront -Private Property